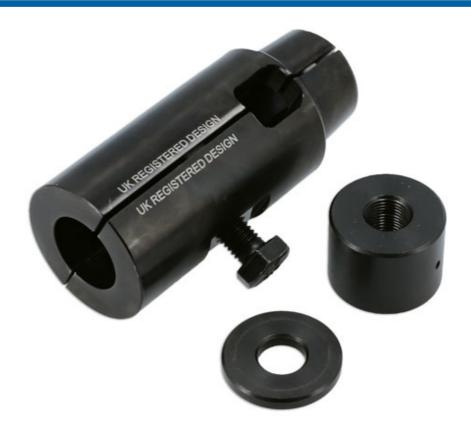

## Diesel Injector Adaptor - Ford EcoBlue 2.0 Diesel

Developed from the original Laser Tools ECO-Blue puller the Laser 9092 allows the user to remove the diesel injectors from the Ford ECO-Blue 2.0L engines using the Laser 6092 Air Hammer Extractor. The 9092 clamps around the whole injector without the need to break or disassemble the injector.

## **Additional Information**

- For extracting diesel injectors in one piece using Laser Part Nos. 6263, 6092, 8727 or any slide hammer equipped with a 5/8" UNF thread.
- Applications include: Ford Edge, Focus, Galaxy, S-Max (from 2018); Kuga, Mondeo, Ranger (from 2019); Tourneo & Transit (from 2016).
- Engine applications include: 2.0L EcoBlue diesel engines.
- Alternative to Ford OEM 303-1706. For equivalent please see Laser Part No. 8288.
- Made in Sheffield. UK Registered Design. IMPORTANT: Use of any vibration tool to extract injectors can cause internal damage to the injector. Always test & calibrate injector before refitting.