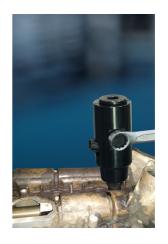

## Diesel Injector Adaptor - Ford EcoBlue 2.0 Diesel

Developed from the original Laser Tools ECO-Blue puller the Laser 9092 allows the user to remove the diesel injectors from the Ford ECO-Blue 2.0L engines using the Laser 6092 Air Hammer Extractor. The 9092 clamps around the whole injector without the need to break or disassemble the injector.

## **Additional Information**

- For extracting diesel injectors in one piece using Laser Part Nos. 6263, 6092, 8727 or any slide hammer equipped with a 5/8" UNF thread.
- Applications include: Ford Edge, Focus, Galaxy, S-Max (from 2018); Kuga, Mondeo, Ranger (from 2019); Tourneo & Transit (from 2016).
- Engine applications include: 2.0L EcoBlue diesel engines.
- Alternative to Ford OEM 303-1706. For equivalent please see Laser Part No. 8288.
- Made in Sheffield. UK Registered Design. IMPORTANT: Use of any vibration tool to extract injectors can cause internal damage to the injector. Always test & calibrate injector before refitting.