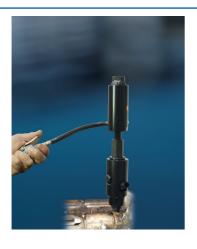

## Diesel Injector Adaptor - Ford EcoBlue 2.0 Diesel

Developed from the original Laser Tools ECO-Blue puller the Laser 9092 allows the user to remove the diesel injectors from the Ford ECO-Blue 2.0L engines using the Laser 6092 Air Hammer Extractor. The 9092 clamps around the whole injector without the need to break or disassemble the injector.

## **Additional Information**

- For extracting diesel injectors in one piece using Laser Part Nos. 6263, 6092, 8727 or any slide hammer equipped with a 5/8" UNF thread.
- Applications include: Ford Edge, Focus, Galaxy, S-Max (from 2018); Kuga, Mondeo, Ranger (from 2019); Tourneo & Transit (from 2016).
- Engine applications include: 2.0L EcoBlue diesel engines.
- Alternative to Ford OEM 303-1706. For equivalent please see Laser Part No. 8288.
- Made in Sheffield. UK Registered Design. IMPORTANT: Use of any vibration tool to extract injectors can cause internal damage to the injector. Always test & calibrate injector before refitting.