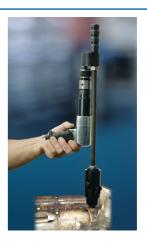

## Diesel Injector Adaptor - Ford EcoBlue 2.0 Diesel

Developed from the original Laser Tools ECO-Blue puller the Laser 9092 allows the user to remove the diesel injectors from the Ford ECO-Blue 2.0L engines using the Laser 6092 Air Hammer Extractor. The 9092 clamps around the whole injector without the need to break or disassemble the injector.

## **Additional Information**

- For extracting diesel injectors in one piece using Laser Part Nos. 6263, 6092, 8727 or any slide hammer equipped with a 5/8" UNF thread.
- Applications include: Ford Edge, Focus, Galaxy, S-Max (from 2018); Kuga, Mondeo, Ranger (from 2019); Tourneo & Transit (from 2016).
- Engine applications include: 2.0L EcoBlue diesel engines.
- Alternative to Ford OEM 303-1706. For equivalent please see Laser Part No. 8288.
- Made in Sheffield. UK Registered Design. IMPORTANT: Use of any vibration tool to extract injectors can cause internal damage to the injector. Always test & calibrate injector before refitting.