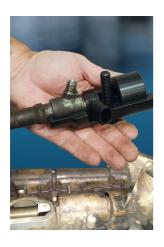

## Diesel Injector Adaptor - Ford EcoBlue 2.0 Diesel

Developed from the original Laser Tools ECO-Blue puller the Laser 9092 allows the user to remove the diesel injectors from the Ford ECO-Blue 2.0L engines using the Laser 6092 Air Hammer Extractor. The 9092 clamps around the whole injector without the need to break or disassemble the injector.

## **Additional Information**

- For extracting diesel injectors in one piece using Laser Part Nos. 6263, 6092, 8727 or any slide hammer equipped with a 5/8" UNF thread.
- Applications include: Ford Edge, Focus, Galaxy, S-Max (from 2018); Kuga, Mondeo, Ranger (from 2019); Tourneo & Transit (from 2016).
- Engine applications include: 2.0L EcoBlue diesel engines.
- Alternative to Ford OEM 303-1706. For equivalent please see Laser Part No. 8288.
- Made in Sheffield. UK Registered Design. IMPORTANT: Use of any vibration tool to extract injectors can cause internal damage to the injector. Always test & calibrate injector before refitting.