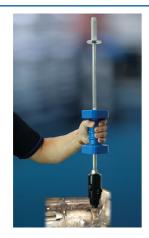

## Diesel Injector Adaptor - Ford EcoBlue 2.0 Diesel

Developed from the original Laser Tools ECO-Blue puller the Laser 9092 allows the user to remove the diesel injectors from the Ford ECO-Blue 2.0L engines using the Laser 6092 Air Hammer Extractor. The 9092 clamps around the whole injector without the need to break or disassemble the injector.

## **Additional Information**

- For extracting diesel injectors in one piece using Laser Part Nos. 6263, 6092, 8727 or any slide hammer equipped with a 5/8" UNF thread.
- Applications include: Ford Edge, Focus, Galaxy, S-Max (from 2018); Kuga, Mondeo, Ranger (from 2019); Tourneo & Transit (from 2016).
- Engine applications include: 2.0L EcoBlue diesel engines.
- Alternative to Ford OEM 303-1706. For equivalent please see Laser Part No. 8288.
- Made in Sheffield. UK Registered Design. IMPORTANT: Use of any vibration tool to extract injectors can cause internal damage to the injector. Always test & calibrate injector before refitting.